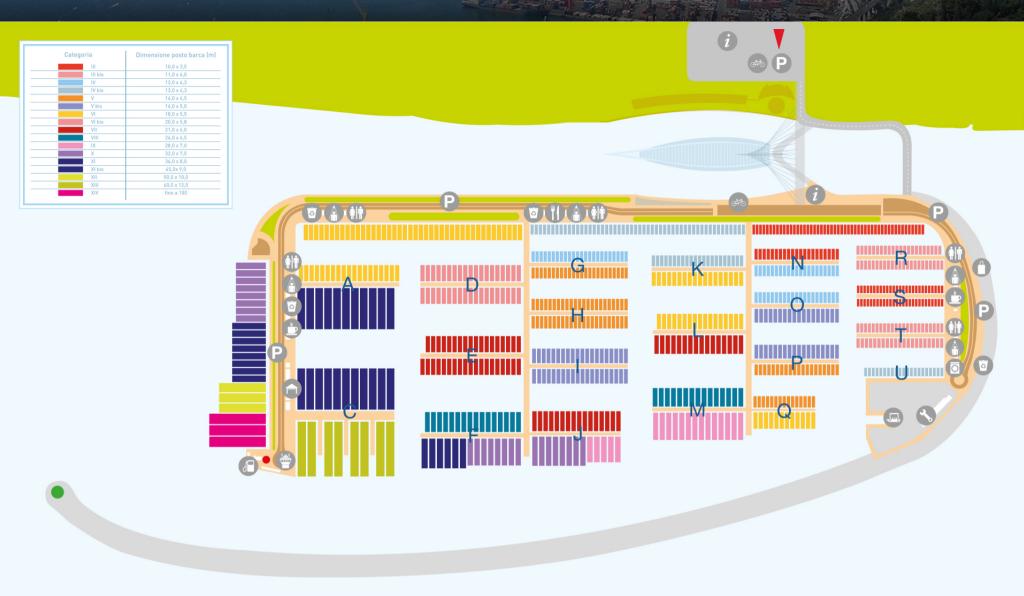

## SALERNO

Marina d'Arechi is one of the most modern marinas for pleasure boating in the Mediterranean. Its hold, mooring comfort, compliance with the highest protection and safety requirements, have been certified, also with special tests in the tank, by the HR Wallingford institute, recognized world leader in the field of marine hydraulic engineering. from a strong environmental integration, the breakwater represents one of the innovative elements that makes the Marina unique. Entirely made of natural stone, with inclined surfaces on the outside and inside, in an anti-reflective function, to cancel out any effect of wave motion and undertow, it is 1200 meters long. 60 meters wide on the seabed, 25 at sea level, it is 6 meters high, with a depth at the mouth of about 8 meters. The dam completely embraces the entrance to the port, creating a sheltered basin protected from the winds of every traverse. The Marina d'Arechi is a safe haven for every type of boat, of any size, in all sea and wind conditions, in every season of the year. The total water surface is 340,000 square meters, with 1,000 berths ranging from 10 to 100 meters in length, with depth ranging from 3.5 to 7 meters