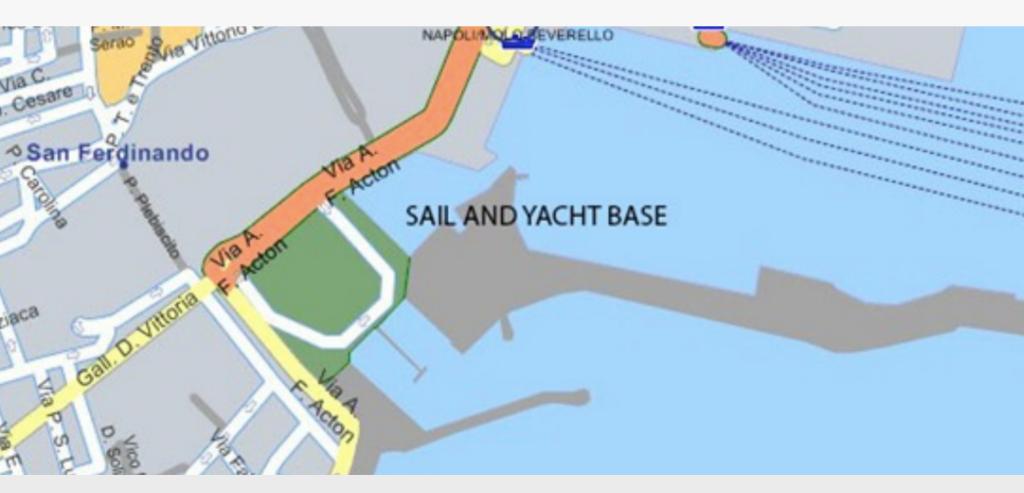

info@sailandyacht.it +39 3403313608

The base is situated in the beautiful scenery of the historical center of Naples, in Port Acton, near the pier Beverello and Male Angioino. Naples is the ideal starting point for cruising to some great tourist spots, beautiful scenery and cultural centres. Nearby you can find Capri, Ischia, Sorrento, Amalfi and the Pontine Islands.

Marina address Via Ammiraglio Acton - 80124 Napoli

DARSENA ACTON

Office Piazza Sannazaro, 200 (Bavaria Sailing)

80122 Napoli

Mobile +39.3403313608 Pino Palumbo

Distance from airport to base About 5 Km – 20 Minutes – Transfer on request